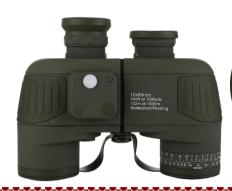

## BCL-1050 Boat Scope

10x50mm 396ff at 1000yds 132m at 1000m Waterproof/Floating

Various colors available

Ranging scales for fast distance calculation

- Feature in high light transmittance and sharp image by utilizing high precision BAK4 lens.
- The high brightness is ideal for clear observation in night-time or low light condition.
- Automatic focus design.
- Meet IP67, with ability to immerse to water and float on the water.
- Allow to take the photograph by positioning mobile phone in front of the eyepiece with extra large caliber.
- Integrated range reticle & compass with illuminating function.
- Fitted with ranging scales to meet distance calculation purpose.

The large eyepiece can work with various camcorders

The Nitrogen is filled to prevent from a foggy lens

Reticle

Illuminated compass