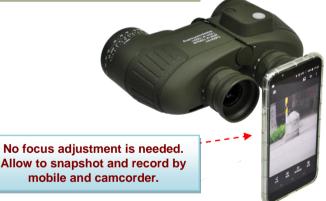

## BCL-1050 Boat Scope

10x50mm 396ff at 1000yds 132m at 1000m Waterproof/Floating

Various colors available

Ranging scales for fast distance calculation

- Feature in high light transmittance and sharp image by utilizing high precision BAK4 lens.
- The high brightness is ideal for clear observation in night-time or low light condition.
- Automatic focus design.
- Meet IP67, with ability to immerse to water and float on the water.
- Allow to take the photograph by positioning mobile phone in front of the eyepiece with extra large caliber.
- Integrated range reticle & compass with illuminating function.
- Fitted with ranging scales to meet distance calculation purpose.

The large eyepiece can work with various camcorders

The Nitrogen is filled to prevent from a foggy lens

Reticle

Illuminated compass