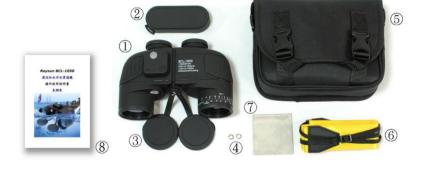

## □ Standard package:

- 1. Main unit
- 2. Eyepiece cap \*1
- 3. Objective lens cap \*2
- 4. Battery \*2
- 5. Carry bag \*1
- 6. Floatable sling \*1
- 7. Lens cleaning cloth \*1
- 8. Manual \*1

The product color may vary from the catalog model, we will not notice in advance if the product accessories and specification is slightly modified.