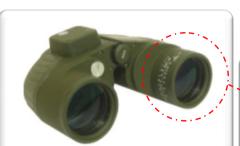

The large eyepiece can work with various camcorders

The Nitrogen is filled to prevent from a foggy lens

Reticle

Illuminated compass