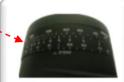

The large eyepiece can work with various camcorders

The Nitrogen is filled to prevent from a foggy lens

Reticle

Illuminated compass