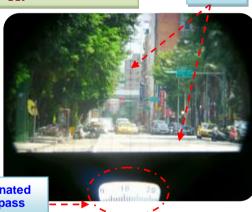

## BCL-1050 Boat Scope

10x50mm 396ff at 1000yds 132m at 1000m Waterproof/Floating

Various colors available

Ranging scales for fast distance calculation

- Feature in high light transmittance and sharp image by utilizing high precision BAK4 lens.
- The high brightness is ideal for clear observation in night-time or low light condition.
- Automatic focus design.
- Meet IP67, with ability to immerse to water and float on the water.
- Allow to take the photograph by positioning mobile phone in front of the eyepiece with extra large caliber.
- Integrated range reticle & compass with illuminating function.
- Fitted with ranging scales to meet distance calculation purpose.